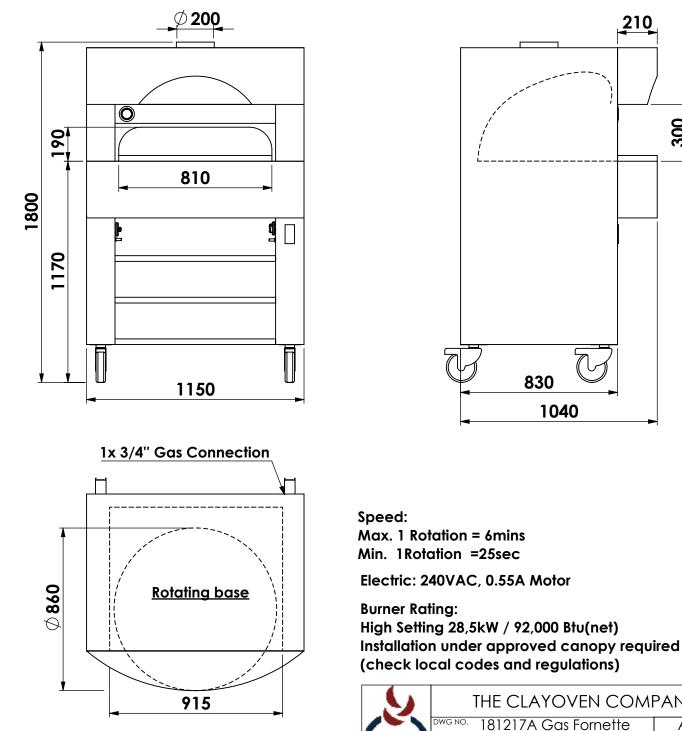

## Speed controler

300

| THE CLAYOVEN COMPANY |            | Note: Due to the hand finishing techniques used in the manufacture of the products,<br>and the Clay Oven Company's policy of continuous product improvement,<br>specifications & design are subject to change without prior notice. |                             |
|----------------------|------------|-------------------------------------------------------------------------------------------------------------------------------------------------------------------------------------------------------------------------------------|-----------------------------|
| 181217A Gas Fornette | A4         | Unless otherwise stated all dimensions are in mm                                                                                                                                                                                    |                             |
| Medium with rotating | Scale:1:20 | Date: 17/12/2018                                                                                                                                                                                                                    | Created by: CK SHEET 1 OF 1 |